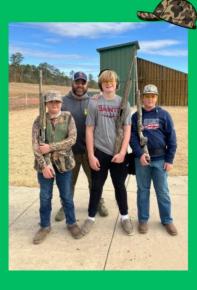

# SPORTING CLAYS!

Congratulations to the Sporting Clays Team for competing in the SCISA Sporting Clays Championship last weekend in Edgefield, SC. Middle school placed 4th in the competition!

Collin Cannon Kyle Frankenberry Duncan Jackson Elena Johnson David Paul Jordan Patrick Jordan Bowden Kemp Creed King Brie-Ella Sanders Landon Taylor Noah Wade Jonah Wade Nash Williams