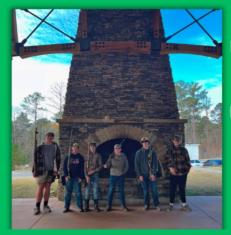

# SPORTING CLAYS!

Congratulations to the Sporting Clays Team for competing in the SCISA Sporting Clays Championship last weekend in Edgefield, SC. Middle school placed 4th in the competition!

Collin Cannon Kyle Frankenberry Duncan Jackson Elena Johnson David Paul Jordan Patrick Jordan Bowden Kemp Creed King Brie-Ella Sanders Landon Taylor Noah Wade Jonah Wade Nash Williams