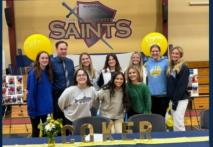

### CONGRATS TO SENIOR TATUM KEMP! PLAYING VOLLEYBALL NEXT YEAR AT COKER UNIVERSITY!

Family friends and CA students support Tatum at the signing ceremony