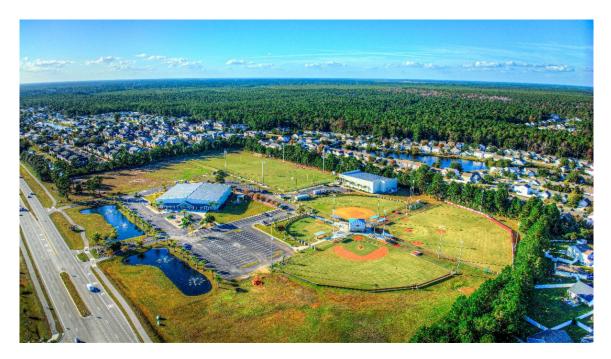

# ATHLETIC COMPLEX LEASE EXTENDED TO 2044

Christian Academy is excited to announce the extension of the long-term use agreement for our athletic complex through the year 2044 with Carolina Forest Community Church. This extension not only solidifies our partnership but also reflects the strength and health of this relationship with the CFCC Sports Ministry. Doubling the length of the original agreement, this renewal gives us the confidence to continue investing in the complex with further improvements and branding as our official home fields for years to come!

The Christian Academy home fields for soccer, football, softball and baseball are located in the heart of Carolina Forest, less then 15 minutes from our main campus.

This complex also serves the Carolina Forest Sports Ministry, making the property a hub of activity year round for athletic programs where thousands of young people grow and develop their mind, body and spirit through Christian programs, coaching and mentorship.