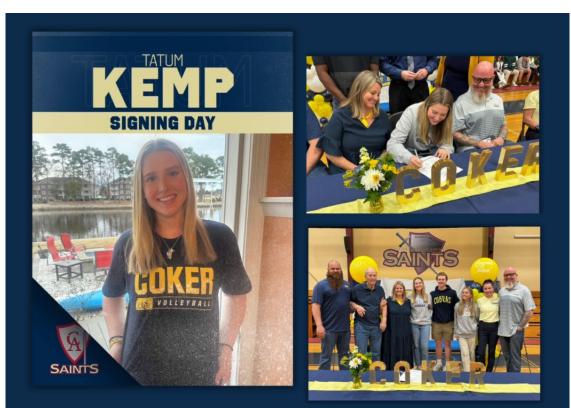

### CONGRATS TO SENIOR TATUM KEMP! PLAYING VOLLEYBALL NEXT YEAR AT COKER UNIVERSITY!

Family friends and CA students support Tatum at the signing ceremony