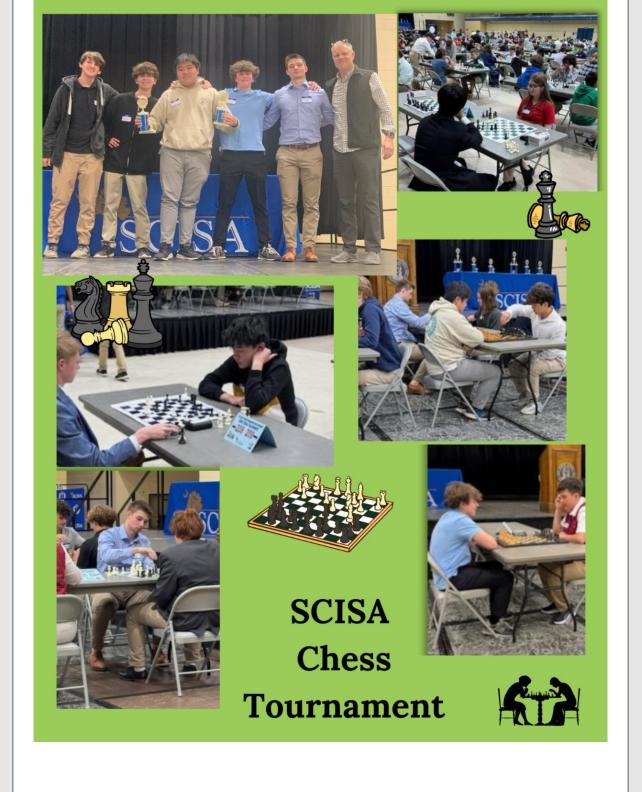

#### SCISA Chess Tournament

#### **PARTICIPANTS**

HIGH SCHOOL

Corbin Riesch - Senior

Steele Sisson - Senior

HaoXiang Yang - Senior

Noah Wade - Junior

Nick Durso - Sophomore

MIDDLE SCHOOL

Lucas Fox - 8th

Haoyu Yang - 8th

Fiona Zheng - 7th

Charlotte Bryant - 6th

Aiden Daly - 6th

#### **AWARDS**

**HIGH SCHOOL TEAM** 

Overall Runner-up (2nd Place)

\*29 Schools participating

**HS INDIVIDUALS\*** 

HaoXiang Yang - 3rd Overall

Nick Durso - 11th Overall

Steele Sisson - 19th Overall

All three made the "stage round"

\*200 total participants

MIDDLE SCHOOL

Haoyu Yang - 3rd Overall

**CONGRATULATIONS!** 