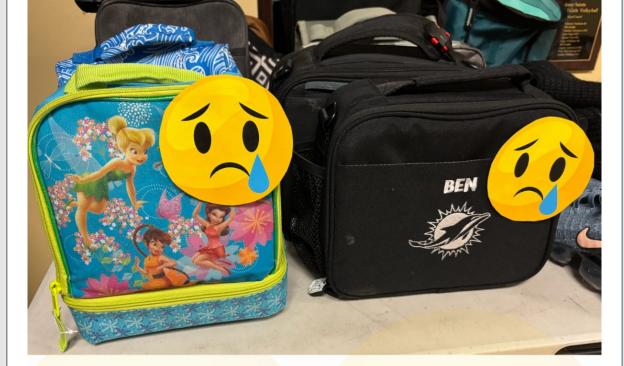

CONGRATS!

WHY ARE THESE LUNCH BAGS SAD?
Because they've been left behind at the lost & found table.

PLEASE COME SAVE THEM!

(and all of their water bottle & clothing friends)

Dear Mom & Dad,
My teacher is so awesome can we help with their school
supplies list for next year?
Just hit the order button
below. Thank you!