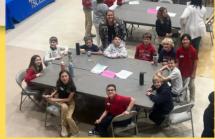

# SCISA Math Meet

# SMART KIDS!

Lower School team scored top 10 Connor Brown placed 1st Everett David placed 10th

Haoyu Yang and Arlo Herrington were high scorers for middle school!

Sayo Awe was high scorer for high school!